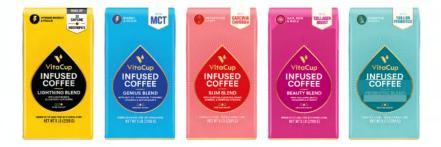

#### **GENIUS BLEND**

Turn on your morning lightbulb with this smooth medium roast coffee infused with MCT (medium chain triglycerides), turmeric, cinnamon, antioxidants, and vitamins B1, B5, B6, B9, B12, and D3. This brainy blend was formulated ot boost energy, focus, and metabolism.

#### **SLIM BLEND**

Here's the skinny on this gourmet medium roast coffee infused with Garcinia cambogia, panax ginseng, antioxidants, and vitamins B1, B5, B6, B9, and B12: kickstart your fitness goals with ingredients that boost energy, metabolism, and can help you feel fuller, longer.

#### **BEAUTY BLEND**

Nourishing your inner goddess has never been easier than sipping our medium roast coffee infused with collagen, biotin (vitamin B7), folic acid (vitamin B9), and cinnamon. Healthy hair, skin, and nails, as well as a radiant, energizing glow start from within.

#### **PROBIOTIC BLEND**

All systems are a go with this gut-friendly coffee infused with heat-resistant probiotics, aloe vera, antioxidants, and vitamins B1, B5, B6, B9, and B12. A medium roast that supports gut health, immunity, energy, and metabolism.

#### **OUR OTHER PRIMARY BLENDS AVAILABLE:**

GREEN TEA with Matcha & Moringa GOURMET BREAKFAST BLEND • Light Roast with Vitamins & Antioxidants GOURMET HOUSE BLEND • Medium Roast with Vitamins & Antioxidants FRENCH ROAST • Dark Roast with Vitamins & Antioxidants GOURMET DECAF BLEND • Decaffeinated Medium Roast with Vitamins & Antioxidants