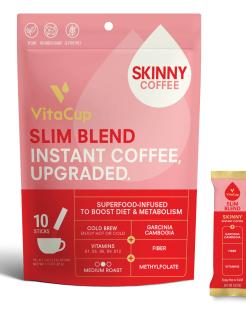

UPC SINGLE STICK

**UPC 10CT BAG** 

**SLIM BLEND** 

- Smooth instant cold brew on the go to help your wellness goals to stay on the right track.
- Enjoy hot or cold.
- Infused with Garcinia Cambogia, Fiber, and Vitamins B1, B5, B6, B9, and B12.