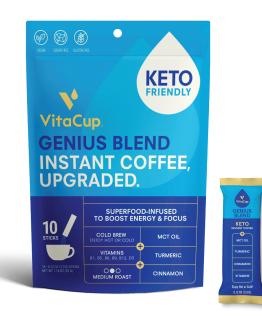

#### **GENIUS BLEND**

- Smooth instant cold brew on the go that is sweetened by cinnamon and still keto friendly.
- Enjoy hot or cold.
- Infused with MCT, Turmeric, Cinnamon, and Vitamins B1, B5, B6, B9, B12, and D3.

UPC SINGLE STICK

**UPC 10CT BAG** 

**SLIM BLEND** 

- Smooth instant cold brew on the go to help your wellness goals to stay on the right track.
- Enjoy hot or cold.
- Infused with Garcinia Cambogia, Fiber, and Vitamins B1, B5, B6, B9, and B12.