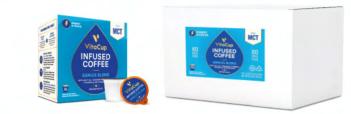

# **COFFEE PODS**

10 count boxes of gourmet 100% arabica coffee infused with powerhouse vitamins and superfoods. Recyclable, BPA-free, Keurig<sup>®</sup> compatible pods. Packages made from recycled paper. Shippers available.

**SLIM BLEND GARCINIA CAMBOGIA + PANAX GINSENG** 

PROBIOTIC BLEND **1 BILLION PROBIOTICS + ALOE VERA** 

MCT OIL + CINNAMON + TURMERIC T MCT V VitaCup INFUSED COFFEE

**GENIUS BLEND** 

**BEAUTY BLEND COLLAGEN + BIOTIN + CINNAMON** 