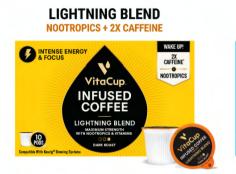

#### **GENIUS BLEND**

Turn on your morning lightbulb with this smooth medium roast coffee infused with MCT (medium chain triglycerides), turmeric, cinnamon, antioxidants, and vitamins B1, B5, B6, B9, B12, and D3. This brainy blend was formulated ot boost energy, focus, and metabolism.

**MCT OIL, CINNAMON, TURMERIC** PLUS POWERHOUSE VITAMINS & ANTIOXIDANTS