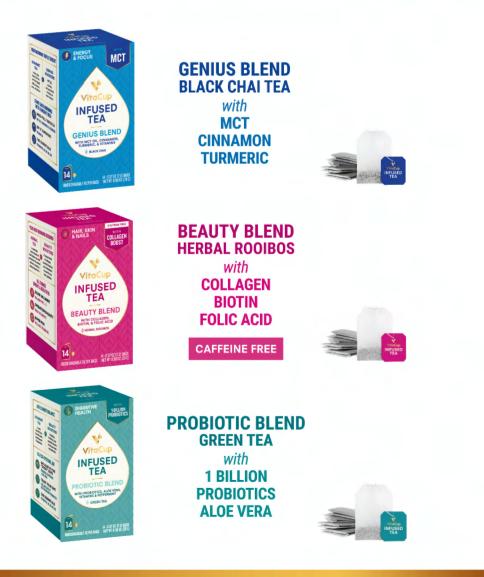

## **TEA BAGS**

14 count boxes of premium tea bags infused with powerhouse vitamins and superfoods. Our most popular functional blends in individually wrapped tea bags to preserve product integrity.

#### **GENIUS BLEND**

Turn on your morning lightbulb with this smooth medium roast coffee infused with MCT (medium chain triglycerides), turmeric, cinnamon, antioxidants, and vitamins B1, B5, B6, B9, B12, and D3. This brainy blend was formulated ot boost energy, focus, and metabolism.

#### **BEAUTY BLEND**

Nourishing your inner goddess has never been easier than sipping our medium roast coffee infused with collagen, biotin (vitamin B7), folic acid (vitamin B9), and cinnamon. Healthy hair, skin, and nails, as well as a radiant, energizing glow start from within.

#### **PROBIOTIC BLEND**

All systems are a go with this gut-friendly coffee infused with heat-resistant probiotics, aloe vera, antioxidants, and vitamins B1, B5, B6, B9, and B12. A medium roast that supports gut health, immunity, energy, and metabolism.