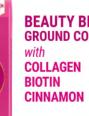

#### **BEAUTY BLEND**

Nourishing your inner goddess has never been easier than sipping our medium roast coffee infused with collagen, biotin (vitamin B7), folic acid (vitamin B9), and cinnamon. Healthy hair, skin, and nails, as well as a radiant, energizing glow start from within.

COLLAGEN, BIOTIN, CINNAMON PLUS POWERHOUSE VITAMINS & ANTIOXIDANTS

MCT

INFUSED

NET W7 12 CIZ (340 G)

with COLLAGEN BIOTIN CINNAMON