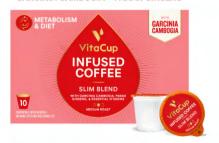

#### **SLIM BLEND**

Here's the skinny on this gourmet medium roast coffee infused with Garcinia cambogia, panax ginseng, antioxidants, and vitamins B1, B5, B6, B9, and B12: kickstart your fitness goals with ingredients that boost energy, metabolism, and can help you feel fuller, longer.

**GARCINIA CAMBOGIA, PANAX GINSENG** PLUS POWERHOUSE VITAMINS & ANTIOXIDANTS