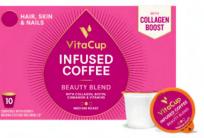

#### **BEAUTY BLEND**

Nourishing your inner goddess has never been easier than sipping our medium roast coffee infused with collagen, biotin (vitamin B7), folic acid (vitamin B9), and cinnamon. Healthy hair, skin, and nails, as well as a radiant, energizing glow start from within.

COLLAGEN, BIOTIN, CINNAMON PLUS POWERHOUSE VITAMINS & ANTIOXIDANTS