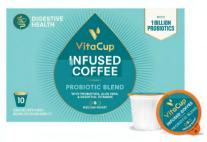

#### **PROBIOTIC BLEND**

All systems are a go with this gut-friendly coffee infused with heat-resistant probiotics, aloe vera, antioxidants, and vitamins B1, B5, B6, B9, and B12. A medium roast that supports gut health, immunity, energy, and metabolism.

1 BILLION PROBIOTICS, ALOE VERA PLUS POWERHOUSE VITAMINS & ANTIOXIDANTS